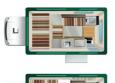

## **VEHICLE DIMENSIONS**

| Overall Length  | 5.30m |
|-----------------|-------|
| Overall Width   | 2.00m |
| Overall Height  | 2.40m |
| Interior Height | 1.90m |

#### **NUMBER OF BEDS**

Double Bed 2.00 x 1.90m