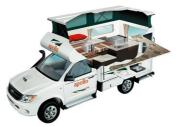

# **Adventure Camper**

The compact Adventure Camper is perfect for those interested in a real outback adventure. Far roomier than similar vehicles, this 4WD campervan is ideal for thrill seeking couples. The extra fuel capacity means you can travel for longer without having to stop and the indoor and outdoor cooking facilities allows you to enjoy a dinner under the stars or in the cosy camper.