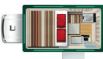

## **VEHICLE DIMENSIONS**

| Overall Length  | 5.30m |
|-----------------|-------|
| Overall Width   | 2.00m |
| Overall Height  | 2.40m |
| Interior Height | 1.90m |

#### **NUMBER OF BEDS**

Double Bed 2.00 x 1.90m